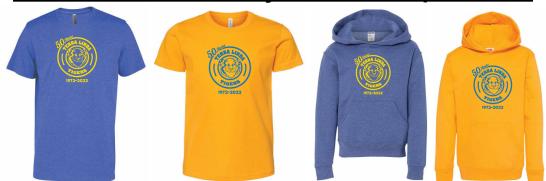

## Terra Linda Elementary 2022-2023 Spirit Wear

\*Please indicate if you want Yellow or Blue.

| T-shirts - \$8.00                                                                                |                                                                         | in avain          |                   |             |
|--------------------------------------------------------------------------------------------------|-------------------------------------------------------------------------|-------------------|-------------------|-------------|
| ☐ Youth Small                                                                                    | ☐ Adult Medium                                                          | 5504 BS           |                   |             |
| <ul><li>☐ Youth Medium</li><li>☐ Youth Large</li><li>☐ Youth XLG</li><li>☐ Adult Small</li></ul> | <ul><li>☐ Adult Large</li><li>☐ Adult XLG</li><li>☐ Adult 2XL</li></ul> |                   |                   |             |
|                                                                                                  |                                                                         |                   |                   |             |
|                                                                                                  |                                                                         |                   | Hoodies - \$18.00 |             |
|                                                                                                  |                                                                         | ☐ Youth Small     | □ Adult Medium    |             |
| <ul><li>☐ Youth Medium</li><li>☐ Youth Large</li></ul>                                           | <ul><li>☐ Adult Large</li><li>☐ Adult XLG</li></ul>                     |                   |                   |             |
|                                                                                                  |                                                                         |                   | ☐ Youth XLG       | ☐ Adult 2XL |
| ☐ Adult Small                                                                                    |                                                                         |                   |                   |             |
| Name:                                                                                            |                                                                         |                   |                   |             |
| Phone:                                                                                           |                                                                         |                   |                   |             |
|                                                                                                  |                                                                         |                   |                   |             |
| Child's Teacher:                                                                                 |                                                                         |                   |                   |             |
| Total:                                                                                           |                                                                         |                   |                   |             |
|                                                                                                  |                                                                         |                   |                   |             |
| Please include either exact cas                                                                  | <u>h</u> or a check <u>made out to Terra L</u>                          | <u> inda PTA.</u> |                   |             |